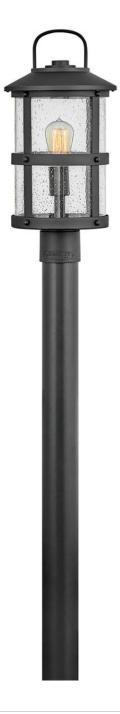

## LAKEHOUSE

MEDIUM POST TOP OR PIER MOUNT LANTERN 12V

## 2687BK-LV

The look is relaxed, but the components of Lakehouse are quietly satisfying. Lakehouse features a distressed, Aged Zinc with Driftwood Gray or a Black finish accompanied by clear seedy glass. Cast aluminum construction ensures Lakehouse will withstand for years. Blissfully simple, yet all the details are memorable.

FINISH: Black GLASS: Clear Seedy WIDTH: 9" HEIGHT: 18.8" DEPTH: 0 LIGHT SOURCE: Socketed TRANSFORMER REQUIRED: Yes

HINKLEY 33000 Pin Oak Parkway Avon Lake, OH 44012 PHONE: (440) 653-5500 Toll Free: 1 (800) 446-5539 hinkley.com